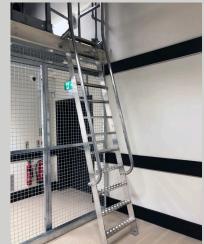

Internal bollards, door surround protection, bump rail, night cage security, CAT ladders, companionway ladders, balustrade handrail are just part of our metalworks capabilities.

All projects have a dedicated Project Manager and our experienced team will take care of site measurements, visits etc.