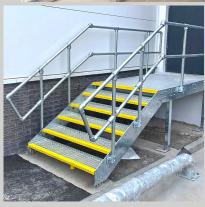

Internal bollards, door surround protection, bump rail, night cage security, CAT ladders, companionway ladders, balustrade handrail are just part of our metalworks capabilities.

All projects have a dedicated Project Manager and our experienced team will take care of site measurements, visits etc.