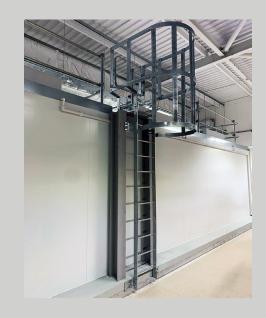

Internal bollards, door surround protection, bump rail, night cage security, CAT ladders, companionway ladders, balustrade handrail are just part of our metalworks capabilities.

All projects have a dedicated Project Manager and our experienced team will take care of site measurements, visits etc.