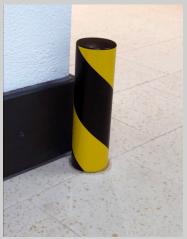

Internal bollards, door surround protection, bump rail, night cage security, CAT ladders, companionway ladders, balustrade handrail are just part of our metalworks capabilities.

All projects have a dedicated Project Manager and our experienced team will take care of site measurements, visits etc.