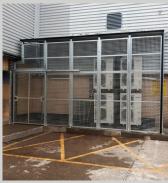

Internal bollards, door surround protection, bump rail, night cage security, CAT ladders, companionway ladders, balustrade handrail are just part of our metalworks capabilities.

All projects have a dedicated Project Manager and our experienced team will take care of site measurements, visits etc.