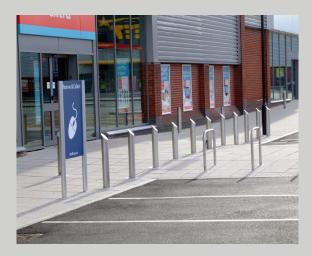

## **Retail Parks & Supermarkets**

Q50SF supply and install the full range of vehicular and shopfront protection.

The range includes anti ram bollards, column protection, trolley hoops, cycle parking, low level glazing protection, together with a full range of internal warehouse metalworks.