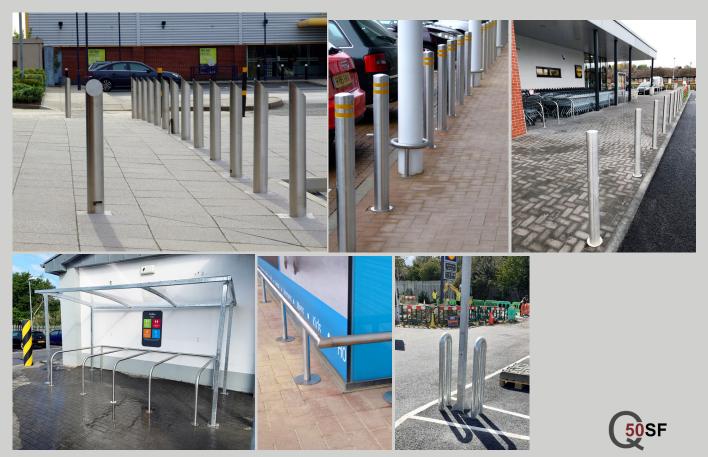

## **Retail Parks & Supermarkets**

Q50SF supply and install the full range of vehicular and shopfront protection.

The range includes anti ram bollards, column protection, trolley hoops, cycle parking, low level glazing protection, together with a full range of internal warehouse metalworks.