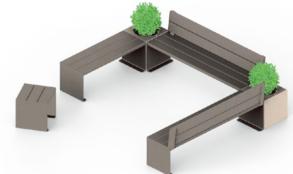

## OKUBE. Collection Designed to be modular

The Ligne **KUB.** Collection by Procity® has been specially designed to adapt to your outdoor spaces while respecting the harmony of the site. Clean lines and an infinite combination options, for perfect integration into your environment.

#### The modular nature

of the **KUBE**, collection allow products combined harmoniously to create a unique space. The choice of materials and finishes provides additional personalisation:

- Choose the elegance of all steel. monochrome or bicolour paint.
- Enjoy the warmth of wood on steel, monochrome painting, light oak or mahogany stain.

### 50sf KUBE. used endlessly

to create places to live and relax!

**♦ KUBE** Collection by PROCITY

Bicycle stand