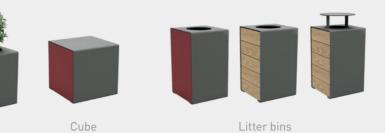

#### The modular nature

of the **KUBE**, collection allow products combined harmoniously to create a unique space. The choice of materials and finishes provides additional personalisation:

- Choose the elegance of all steel. monochrome or bicolour paint.
- Enjoy the warmth of wood on steel, monochrome painting, light oak or mahogany stain.

### 50sf KUBE. used endlessly

to create places to live and relax!

**♦ KUBE** Collection by PROCITY

Bicycle stand