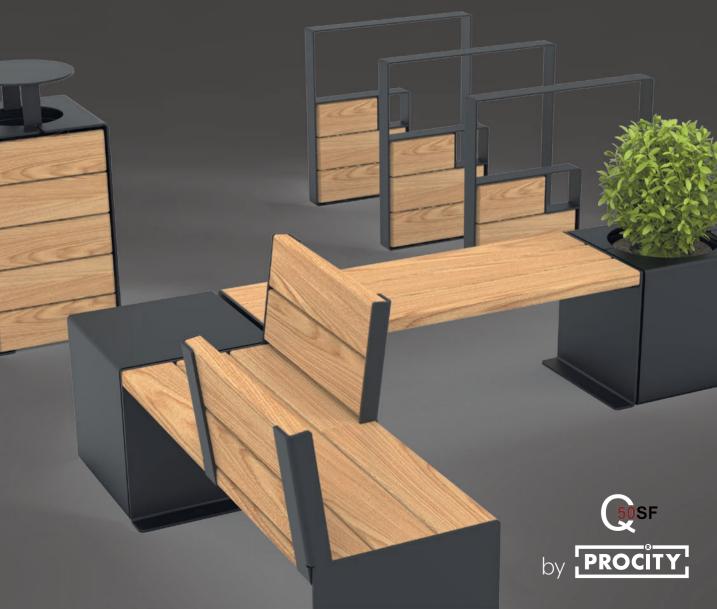

## OKUBE. Collection Designed to be modular

The Ligne **KUB.** Collection by Procity® has been specially designed to adapt to your outdoor spaces while respecting the harmony of the site. Clean lines and an infinite combination options, for perfect integration into your environment.

The design of the collection is sleek and timeless as a result of the materials used: **solid steel** and oak. The steel is treated against corrosion to guarantee the longevity of the products. The oak is PEFC certified of French origin, ensuring compliance and sustainable management of our forests.

#### The modular nature

of the **KUBE**, collection allow products combined harmoniously to create a unique space. The choice of materials and finishes provides additional personalisation:

- Choose the elegance of all steel. monochrome or bicolour paint.
- Enjoy the warmth of wood on steel, monochrome painting, light oak or mahogany stain.

### 50sf KUBE. used endlessly

to create places to live and relax!

**♦ KUBE** Collection by PROCITY

Bicycle stand