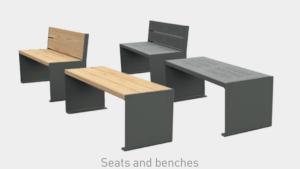

The design of the collection is sleek and timeless as a result of the materials used: **solid steel** and oak. The steel is treated against corrosion to guarantee the longevity of the products. The oak is PEFC certified of French origin, ensuring compliance and sustainable management of our forests.

#### The modular nature

of the **KUBE**, collection allow products combined harmoniously to create a unique space. The choice of materials and finishes provides additional personalisation:

- Choose the elegance of all steel. monochrome or bicolour paint.
- Enjoy the warmth of wood on steel, monochrome painting, light oak or mahogany stain.