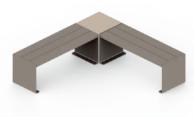

## OKUBE. Collection Designed to be modular

The Ligne **KUB.** Collection by Procity® has been specially designed to adapt to your outdoor spaces while respecting the harmony of the site. Clean lines and an infinite combination options, for perfect integration into your environment.

#### The modular nature

of the **KUBE**, collection allow products combined harmoniously to create a unique space. The choice of materials and finishes provides additional personalisation:

- Choose the elegance of all steel. monochrome or bicolour paint.
- Enjoy the warmth of wood on steel, monochrome painting, light oak or mahogany stain.