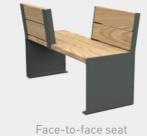

#### The modular nature

of the **KUBE**, collection allow products combined harmoniously to create a unique space. The choice of materials and finishes provides additional personalisation:

- Choose the elegance of all steel. monochrome or bicolour paint.
- Enjoy the warmth of wood on steel, monochrome painting, light oak or mahogany stain.

### 50sf KUBE. used endlessly

to create places to live and relax!

**♦ KUBE** Collection by PROCITY

Bicycle stand