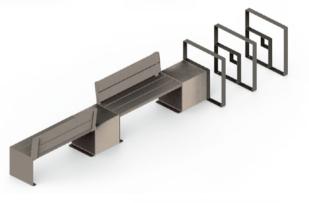

## OKUBE. Collection Designed to be modular

The Ligne **KUB.** Collection by Procity® has been specially designed to adapt to your outdoor spaces while respecting the harmony of the site. Clean lines and an infinite combination options, for perfect integration into your environment.

#### The modular nature

of the **KUBE**, collection allow products combined harmoniously to create a unique space. The choice of materials and finishes provides additional personalisation:

- Choose the elegance of all steel. monochrome or bicolour paint.
- Enjoy the warmth of wood on steel, monochrome painting, light oak or mahogany stain.

### 50sf KUBE. used endlessly

to create places to live and relax!

**♦ KUBE** Collection by PROCITY

Bicycle stand