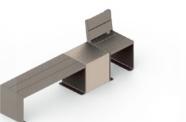

## OKUBE. Collection Designed to be modular

The Ligne **KUB.** Collection by Procity® has been specially designed to adapt to your outdoor spaces while respecting the harmony of the site. Clean lines and an infinite combination options, for perfect integration into your environment.

#### The modular nature

of the **KUBE**, collection allow products combined harmoniously to create a unique space. The choice of materials and finishes provides additional personalisation:

- Choose the elegance of all steel. monochrome or bicolour paint.
- Enjoy the warmth of wood on steel, monochrome painting, light oak or mahogany stain.