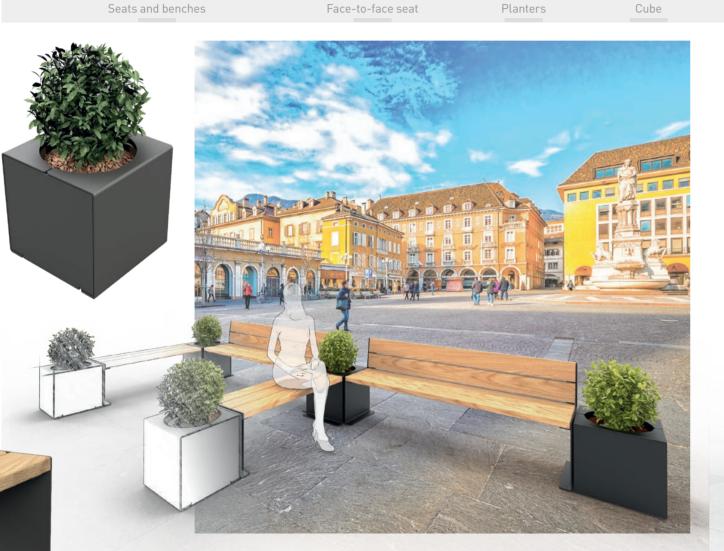

#### The modular nature

of the **KUBE**, collection allow products combined harmoniously to create a unique space. The choice of materials and finishes provides additional personalisation:

- Choose the elegance of all steel. monochrome or bicolour paint.
- Enjoy the warmth of wood on steel, monochrome painting, light oak or mahogany stain.

### 50sf KUBE. used endlessly

to create places to live and relax!

**♦ KUBE** Collection by PROCITY

Bicycle stand