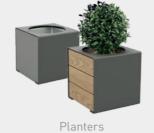

#### The modular nature

of the **KUBE**, collection allow products combined harmoniously to create a unique space. The choice of materials and finishes provides additional personalisation:

- Choose the elegance of all steel. monochrome or bicolour paint.
- Enjoy the warmth of wood on steel, monochrome painting, light oak or mahogany stain.

### 50sf KUBE. used endlessly

to create places to live and relax!

**♦ KUBE** Collection by PROCITY

Bicycle stand