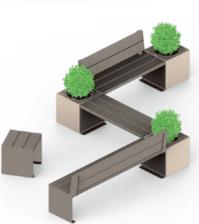

## OKUBE. Collection Designed to be modular

The Ligne **KUB.** Collection by Procity® has been specially designed to adapt to your outdoor spaces while respecting the harmony of the site. Clean lines and an infinite combination options, for perfect integration into your environment.

#### The modular nature

of the **KUBE**, collection allow products combined harmoniously to create a unique space. The choice of materials and finishes provides additional personalisation:

- Choose the elegance of all steel. monochrome or bicolour paint.
- Enjoy the warmth of wood on steel, monochrome painting, light oak or mahogany stain.

### 50sf KUBE. used endlessly

to create places to live and relax!

**♦ KUBE** Collection by PROCITY

Bicycle stand