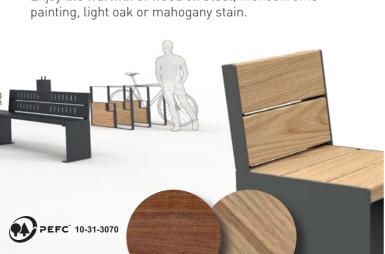

The design of the collection is sleek and timeless as a result of the materials used: **solid steel** and oak. The steel is treated against corrosion to guarantee the longevity of the products. The oak is PEFC certified of French origin, ensuring compliance and sustainable management of our forests.

#### The modular nature

of the **KUBE**, collection allow products combined harmoniously to create a unique space. The choice of materials and finishes provides additional personalisation:

- Choose the elegance of all steel. monochrome or bicolour paint.
- Enjoy the warmth of wood on steel, monochrome painting, light oak or mahogany stain.

### 50sf KUBE. used endlessly

to create places to live and relax!

**♦ KUBE** Collection by PROCITY

Bicycle stand