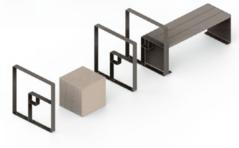

The design of the collection is sleek and timeless as a result of the materials used: **solid steel** and oak. The steel is treated against corrosion to guarantee the longevity of the products. The oak is PEFC certified of French origin, ensuring compliance and sustainable management of our forests.

#### The modular nature

of the **KUBE**, collection allow products combined harmoniously to create a unique space. The choice of materials and finishes provides additional personalisation:

- Choose the elegance of all steel. monochrome or bicolour paint.
- Enjoy the warmth of wood on steel, monochrome painting, light oak or mahogany stain.