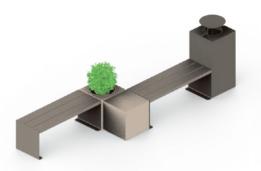

## OKUBE. Collection Designed to be modular

The Ligne **KUB.** Collection by Procity® has been specially designed to adapt to your outdoor spaces while respecting the harmony of the site. Clean lines and an infinite combination options, for perfect integration into your environment.

#### The modular nature

of the **KUBE**, collection allow products combined harmoniously to create a unique space. The choice of materials and finishes provides additional personalisation:

- Choose the elegance of all steel. monochrome or bicolour paint.
- Enjoy the warmth of wood on steel, monochrome painting, light oak or mahogany stain.

### 50sf KUBE. used endlessly

to create places to live and relax!

**♦ KUBE** Collection by PROCITY

Bicycle stand